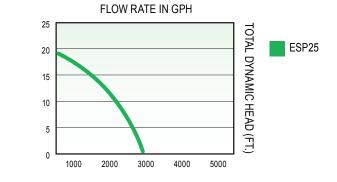

| PERFORMANCE |                |      |      |      |      |     |
|-------------|----------------|------|------|------|------|-----|
| Model       | Discharge Head | 0'   | 5'   | 10'  | 15'  | 20' |
| ESP25       | Gallons/Hour   | 3300 | 2800 | 2300 | 1500 | 100 |